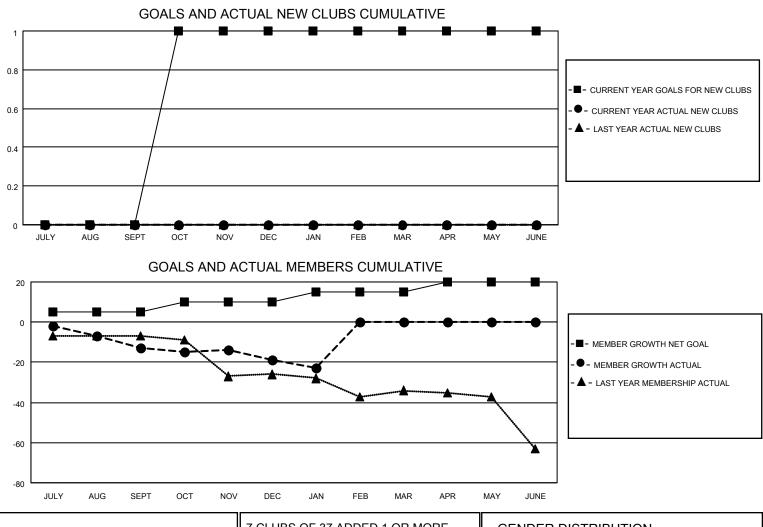

## LOCATION ILLINOIS

District 1 G

Results as of: 1/31/2021

| Clubs         |               |             |               | Members               |                         |                         |                                                    |  |
|---------------|---------------|-------------|---------------|-----------------------|-------------------------|-------------------------|----------------------------------------------------|--|
|               | RESULTS FOR   | R 2020-2021 |               | RESULTS FOR 2020-2021 |                         |                         |                                                    |  |
| QUARTER       | NEW CLUB GOAL | NEW CLUBS   | DROPPED CLUBS | QUARTER               | MBER GROWTH NET<br>GOAL | MEMBER GROWTH<br>ACTUAL | DROPPED<br>MEMBERS ACTUAL<br>(including transfers) |  |
| JULY/AUG/SEPT | 0             | 0           | 0             | JULY/AUG/SEPT         | 5                       | 7                       | 17                                                 |  |
| OCT/NOV/DEC   | 1             | 0           | 0             | OCT/NOV/DEC           | 5                       | 4                       | 10                                                 |  |
| JAN/FEB/MAR   | 0             | 0           | 0             | JAN/FEB/MAR           | 5                       | 2                       | 6                                                  |  |
| APR/MAY/JUNE  | 0             | 0           | 0             | APR/MAY/JUNE          | 5                       | 0                       | 0                                                  |  |